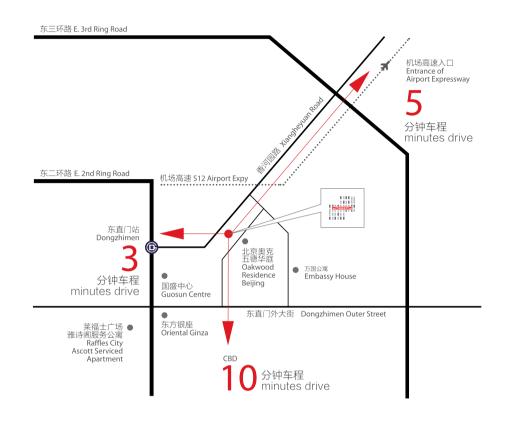

### 核心位置 A Strategic Location

地段为王。 CBD近在咫尺。 仅需二十分钟便能直达机场 信德京汇中心—— 商务办公与商务来往 的首选。

Nothing beats an excellent location when deciding on a venue for business. With the CBD in close proximity and the airport a short drive away, Shun Tak Tower is primed to meet your every business demand while connecting you to your important clients, local and international alike.

#### 交通完善

完善的交通网络四通八达

- 离机场20分钟车程
- 3分钟车程即可到达东直门地铁站 (2号线、13号线、机场快线的换乘站)
- 前往中央商务区仅需10分钟车程
- 有多达49条公交线路、长途公交线通达本项目

### Accessibility

Served by an excellent transportation network, Shun Tak Tower is easily accessible from all directions.

- 20-min drive from airport
- 3-min drive to Dongzhimen Metro Station (Line 2, Line 13, Interchange Station for Airport Express)
- 10-min drive to the CBD
- 49 bus lines and suburb long-distance bus lines