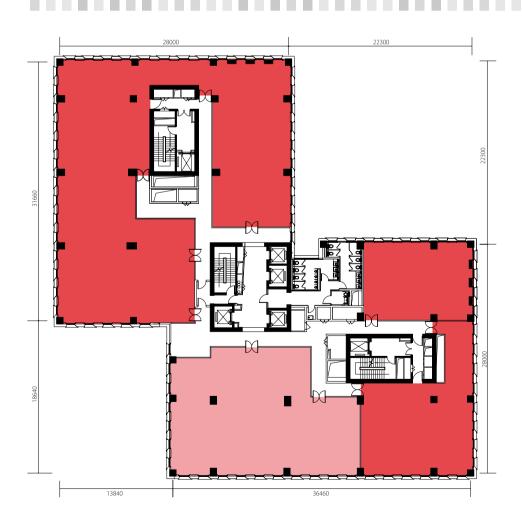

### 标准平面图 Typical Floor Plan

### 办公标准楼层 Workspace

整层建筑面积约2000平方米,宽敞与多功能的工作区域,随客户要求弹性分割,满足各种业务的不同发展与需求。

With the entire floor levels at 2000 sqm, these functional and versatile workspaces provide flexible layouts that meet your business and expansion needs