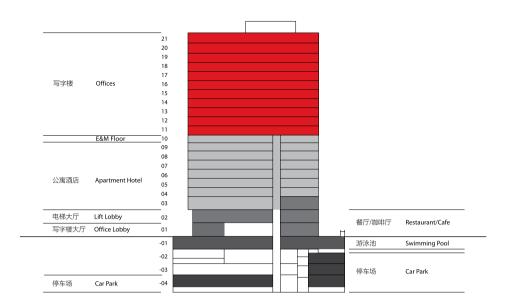

### 项目情况技术参数 Specifications

| 基本参数<br>总建筑面积<br>写字楼总建筑面积<br>楼体高度<br>层高 / 净高<br>标准层建筑面积<br>大堂空间 | 约55838平方米<br>约22237平方米<br>约80米, 地上21层 (电梯显示楼层),<br>地下4层<br>毛坯2.6米<br>约2025平方米<br>首层大堂高度约3.7米 | General Information Total GFA Office GFA Building Height Ceiling Height Typical Floor Area Lobby Area | Approx. 55,838 sqm Approx. 22,237 sqm Approx. 80m, 21 floors (above ground) 4 floors (underground) Bareshell 2.6m Approx. 2025 gross sqm Lobby ceiling height approx. 3.7m          |
|-----------------------------------------------------------------|----------------------------------------------------------------------------------------------|-------------------------------------------------------------------------------------------------------|-------------------------------------------------------------------------------------------------------------------------------------------------------------------------------------|
| 功能分配<br>地下2-4层<br>首层<br>地上2层<br>地上11-21层                        | 停车场<br>大堂/咖啡厅<br>酒廊<br>毛坯办公楼层                                                                | Functional Planning Basement (B2 to B4) Ground Floor Area 2nd Floor From the 11th to 21th Floor       | Car Parking area<br>Lobby/Cafe<br>Lounge<br>Bareshell Office Floor area                                                                                                             |
| 电梯配置<br>品牌<br>数量<br>梯速                                          | 中外合资曰立电梯<br>4部中外合资曰立客梯为办公楼11-21层提供服务,<br>2部消防及后勤服务梯服务所有楼层<br>客梯2.5米/秒,<br>消防及后勤服务梯1.75米/秒    | Elevators<br>Brand<br>Lift Zone<br>Speed                                                              | Hitachi elevators<br>4 nos. passenger elevators serve 11-21/F,<br>2 nos. fireman's elevators serve all floors<br>Passenger elevators: 2.5 m/sec,<br>Fireman's elevators: 1.75 m/sec |
| 空调配置<br>系统类型<br>新风量<br>品牌                                       | 二管制风机盘管加新风系统<br>30立方米/人/小时<br>制冷机组采用美国开利                                                     | Air Conditioning<br>System Type<br>Fresh Air Supply<br>Brand                                          | 2-pipes fan coil units and fresh air system<br>30m³ per person per hour<br>Chiller plant/Carrier (USA)                                                                              |
| 电力系统<br>变路供电<br>供应电压                                            | 双路供电<br>220V 380V                                                                            | Electrical System<br>Power Supply<br>Voltage                                                          | Double route supply<br>220V 380V                                                                                                                                                    |
| 楼宇自控系统                                                          | 配备楼宇自控系统                                                                                     | Building Management System                                                                            | Building management system provided                                                                                                                                                 |
| 给排水系统                                                           | 提供24小时生活水和热水, 具备中水系统                                                                         | Drainage System                                                                                       | 24-hour domestic water and<br>hot water supply, reclaimed water system                                                                                                              |
| 消防系统                                                            | 消防控制系统和火灾自动报警系统                                                                              | Fire Prevention System                                                                                | Automatic fire alarm system                                                                                                                                                         |
| 空气净化系统                                                          | 电子空气净化系统                                                                                     | Cleaning Air System                                                                                   | Electronic type air purification system                                                                                                                                             |

### 公寓酒店

除了办公,信德京汇中心的1-9层为高端品牌公寓酒店。信德京汇中心的租户均可以优惠条件享受该酒店的尊贵礼遇,如咖啡厅、餐厅、商务酒廊、四季恒温室内游泳池、健身房等。这里也设有会议室,以及商务设施与服务,为您轻松处理业务需要。工作与生活的完美结合,由此开始。

### **Apartment Hotel**

Located from the 1st to 9th floor of Shun Tak Tower, is a branded upscale lifestyle apartment hotel. An exclusive "Executive Package" opens the door to a host of lifestyle privileges, giving you access to the cafe, the restaurant, the business lounge, a good size climate-controlled indoor pool, a well-appointed gym and more. Meeting rooms, business facilities and services are also available for added convenience to your business needs. At Shun Tak Tower, here's where businesses come to life.